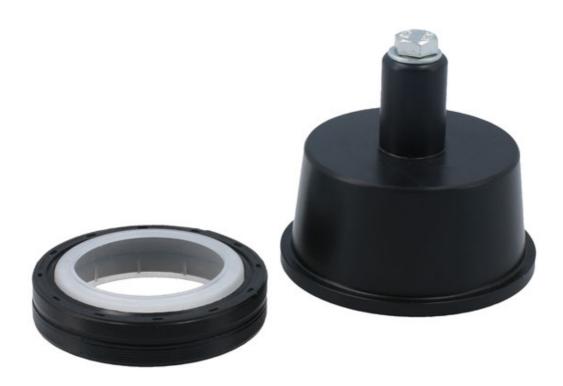

## Front Crankshaft Oil Seal Fitting Tool - for PSA EB2

The Laser 8767 has been developed to allow the user to accurately fit the front crankshaft oil seal to the PSA EB2 engines listed without causing damage to the fragile seal lip. Designed to fit both oem and aftermarket seals.

## **Additional Information**

- · Applications found across the Citroën, DS, Peugeot & Vauxhall/Opel ranges.
- Engine code applications include: EB0 & EB2 engines (both 1.0L & 1.2L engines), please see full applications list in downloads.
- For timing belt kits please see Laser Part Nos. 8570, 6200 & 8352.
- Equivalent to OEM .0197-D2, EN-52133.
- Use in accordance with instructions supplied. Made in Sheffield.